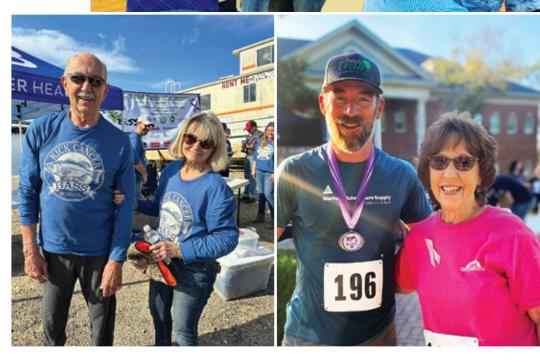

#### **Kick Cancer in the Bass**

The Peitz Cancer Support House held their 3rd Annual Kick Cancer in the Bass fishing tournament fundraiser on November 4 on Bull Shoals Lake. **Over \$27,000 was raised** in this event held out of Bull Shoals Boat Dock. There were 100 anglers participating, having a great time and supporting the cause. Events like these raise funds for programs, services and support options provided to cancer patients and their loved ones.

#### **Outrun Cancer 5K**

The Peitz Cancer Support House held their 1st Annual 5K – Outrun Cancer. This was held on September 9th on the Arkansas State University Mountain Home campus and **raised \$16,242**. This event served as an opportunity for those touched by cancer to gather together to honor, remember and support those affected by cancer.