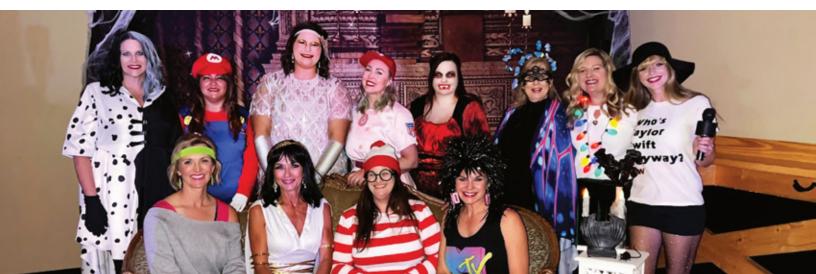

#### **Boos & Brews Monster Gala**

The Schliemann Center for Women's Health Annual event is their main fundraiser that always draws a great crowd and plays a major role in supporting the house. The Boos & Brews Monster Gala was held on October 14th and guests enjoyed a Halloween themed party featuring a building full of spooky decorations, a costume contest, local favorites for dinner and DJ Jared Green provided the music. Guests had a blast with 'jewelry pong' provided by Carter's Jewel Chest. Many local businesses and individuals donated silent auction items that helped raise over \$24,000 to support programs and services offered at the Center.