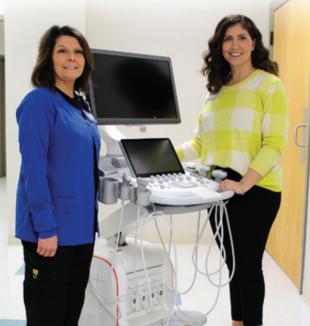

#### 3 New Ultrasound Machines - \$425,000

Our fundraising efforts in 2023, helped us purchase 3 new ultrasound machines that include updated technology to allow Baxter Health to offer new services including imaging the liver for fibrosis, called Liver Elastrography. Our radiology

department will also be able to better serve our communities needs with this additional equipment. Last year alone, our radiology department did almost 12,000 ultrasound procedures!