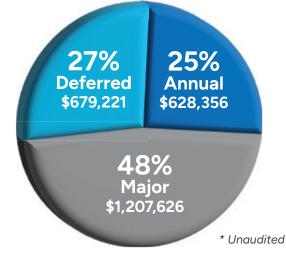

# **\$2,515,203** 2023 Foundation GIFTS\*

## 2023 Endowments & Support

| ER Remodel                               |              |
|------------------------------------------|--------------|
| Anderson Downes Scholarship              |              |
| Baxter Health System                     |              |
| Grants                                   |              |
| 5th Floor Surgical Services Unit Remodel | \$200,000.00 |
| Schliemann Center for Women's Health     | \$123,526.00 |
| Volunteer Services Commitment            | \$111,900.00 |
| Peitz Cancer Support House               | \$108,046.00 |
| Kerr Scholarship                         | \$108,000.00 |
| Mruk Family Center on Aging              | \$100,326.00 |
| Security Department                      | \$64,157.56  |
| ER Stretchers                            | \$44,755.32  |
| GI Scope for Outpatient Surgery Center   | \$40,172.00  |
| Bargain Box Van                          |              |
| Employee Crisis Fund                     | \$35,677.78  |
| Austino Scholarship                      | \$26,760.86  |
| BH Children & Grandchildren Scholarship  |              |
| Hospice of the Ozarks                    |              |
| Christian Clinic                         | \$10,000.00  |
| Friends Fund                             | \$10,000.00  |
| Diabetes Endowment                       | \$9,957.67   |
| Blinds for Lagorborg Dining Room         | \$9,784.00   |
| Physical Therapy Power Mats              | \$8,330.85   |
| Wheelchairs                              | \$8,044.27   |
| Reppell Diabetes Clinic                  | \$6,841.00   |
| Bargain Box Building                     | \$6,455.25   |
| Tushbaby Belts                           | \$6,000.00   |
| Baby Grand Piano                         | \$5,100.00   |
| CuddleCot™ & Car Seats                   | \$4,454.00   |
| Home Health Zen Room                     | \$3,847.00   |
| WNCC Books                               | \$2,357.47   |
| Engineering Certification                | \$2,000.00   |
| Cushing Scholarship                      | \$1,635.36   |
| Decon Team Gas Filters                   |              |
| Baker Scholarship                        | \$1,000.00   |
| Mobile Mammography Unit                  | \$1,000.00   |
| McLean Scholarship                       |              |
| •                                        |              |

# **Major Gifts** 2023 TOTAL \$1,207,626

In 2023, thanks to our donor commitments, we were able to provide so many needed items, equipment and services because of your generosity.