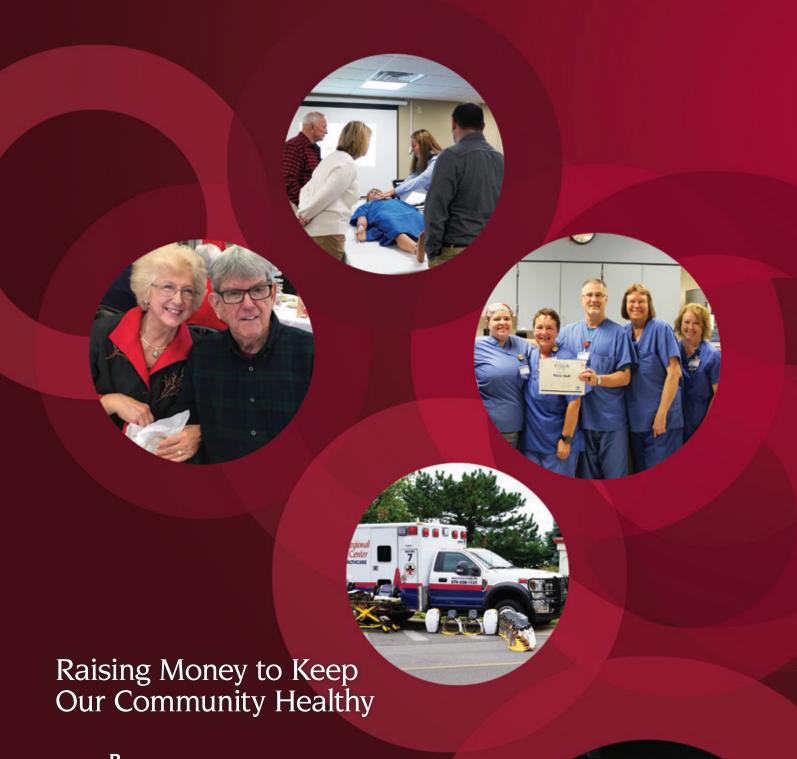

MAJOR GIFTS

Blessed with Your Generous Support

Baxter Regional Medical Center (BRMC) was once again blessed in 2019 through the generous support of our Baxter Regional Hospital Foundation (BRHF) donors. Your support allowed many capital improvements to be made to our hospital along with the creation of some great programs that minister to our patients and their families.

## **Musicians Aid Healing Music Ministry**

One of the new programs we are most proud of at BRMC is our Musicians Aid Healing music ministry. Thanks to the creative mind of Ms. Jeannie Alley and her generous donation to buy a grand piano, we now have a budding music program that brings comfort to many. Jeannie has expanded this program to include violin, cello, guitar and voice performers all using their talents to bring peace to those that hear them play and sing.

## **Surgery Reception** Desk Upgrade

Thankfully. BRMC is growing in many ways. With growth comes the need for change. With a very busy surgery schedule most days of the year, the BRMC surgery reception desk needed an upgrade. Many times in health care efficiency is key to a great patient experience. Our current surgery reception area was just not up to par. So, thanks to a gift from Ed and Gayle Goodman, this challenge was remedied! We now have a beautiful area that creates an efficient workspace for our volunteers and staff members so they can take the best care of our patients.

#### Radiology Patient Waiting Room Remodel

When an organization has meant so much to past employees that they come back after retirement and invest in the organization again, it speaks volumes about that institution. In 2019 Ray and Ann Glueck, with a combined 78 years of service to BRMC in the Radiology department, supported their hospital with a gift to remodel the Radiology patient waiting area. This gift will allow BRMC to continue our tradition of providing warm and calming spaces for our patients to wait on their procedures.

## State-of-the-Art Simulation Center & **Laboratory Created**

Another large project our donors supported was BRMC's desire to create a state-of-the-art Simulation Center and Laboratory to provide our staff access to a next generation healthcare training facility in which they can hone their skills. In a detailed, simulated environment, using technologically advanced medical manikins, our wonderful clinicians will become masters of their clinical care and allow them to keep taking excellent care of every patient, every time. We thank all the wonderful donors who helped make this a reality for BRMC!

# Our Baxter Regional **Auxiliary!**

As always, we would be remiss if we did not give a huge shout out to our wonderful Baxter Regional Auxiliary! Our volunteers work tirelessly to assist our patients, help their family members and raise money to support BRMC. In 2019, this group donated over \$515,000 in support of programs and special projects at BRMC.