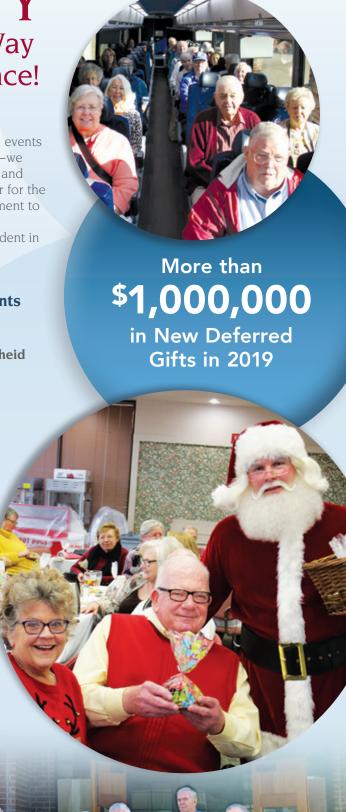

# Your Generosity Gives Hope...

**GRATITUDE** was our buzz word in 2019. We are so thankful for your gifts of support. You gave your hospital, Baxter Regional Medical Center, \$2,563,418 in current gifts and \$1,044,000 in Deferred Gifts totaling \$3,607,418. Your generosity gives hope to those who are hurting and touches hundreds of family, friends and neighbors.