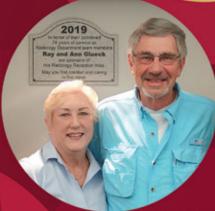

#### Radiology Patient Waiting Room Remodel

When an organization has meant so much to past employees that they come back after retirement and invest in the organization again, it speaks volumes about that institution. In 2019 Ray and Ann Glueck, with a combined 78 years of service to BRMC in the Radiology department, supported their hospital with a gift to remodel the Radiology patient waiting area. This gift will allow BRMC to continue our tradition of providing warm and calming spaces for our patients to wait on their procedures.