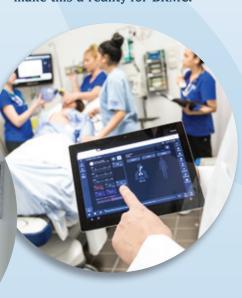

## State-of-the-Art Simulation Center & **Laboratory Created**

Another large project our donors supported was BRMC's desire to create a state-of-the-art Simulation Center and Laboratory to provide our staff access to a next generation healthcare training facility in which they can hone their skills. In a detailed, simulated environment, using technologically advanced medical manikins, our wonderful clinicians will become masters of their clinical care and allow them to keep taking excellent care of every patient, every time. We thank all the wonderful donors who helped make this a reality for BRMC!