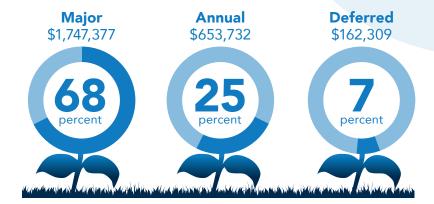

| 2019 Major Gifts                                           |      | 7 |
|------------------------------------------------------------|------|---|
| Deferred Giving, Charitable<br>Gift Annuity & Professional |      |   |
| Advisory Council                                           |      | 8 |
| Legacy Society                                             |      | 9 |
| Our Donors                                                 | 10-1 | 7 |

# The Foundation Can Do Great Things

**\$2,563,418** 2019 Foundation Cash Gifts\*