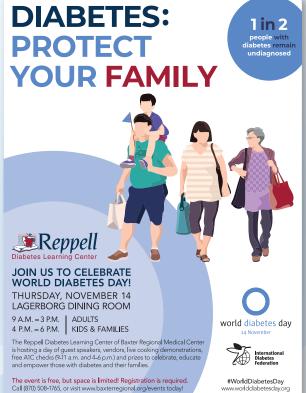

# World Diabetes Day is November 14th

Every year, November 14th is globally recognized as World Diabetes Day in honor and celebration of those living with and managing the chronic disease – diabetes. The Reppell Diabetes Learning Center hosted an all-day event with special guest speakers and free AIC diabetes

screening labs.