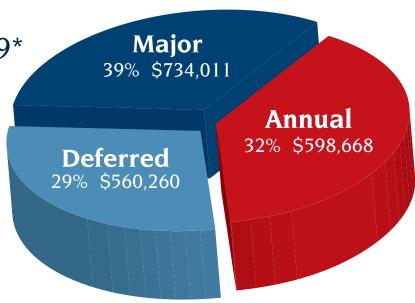

#### To Our "Passionate" Donors...

Passion was our buzz word in 2018. You have amazed us with your passionate gifts of support. You passionately gave your hospital, Baxter Regional Medical Center, \$1,892,939 in cash and \$2,011,460 in Deferred Gifts totaling \$3,904,399. This out pouring of your generosity will give hope to those who are hurting and touch hundreds of your family, friends, and neighbors.

Matthew Taylor, AuD

2018 Foundation Cash Gifts \$1,892,939\*