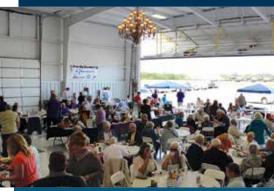

### Hangin' Out In The Hangar

The Mruk Family Education Center on Aging held their 3rd annual "Hangin' Out in the Hangar" fundraiser, appropriately named because it has been held in a very large airport hangar. Guests were treated to great food, music, and for the first time this year, several people left with homemade goodies for participating in the fun "cake walk." Of course, we cannot forget one of the largest silent auctions in our area and the popular 50/50 drawing. This year a 50" TV raffle was added. This fundraiser brought in \$15,000!

## HANGIN' OUT IN THE HANGAR R A I S E D \$ 1 5 , 0 0 0