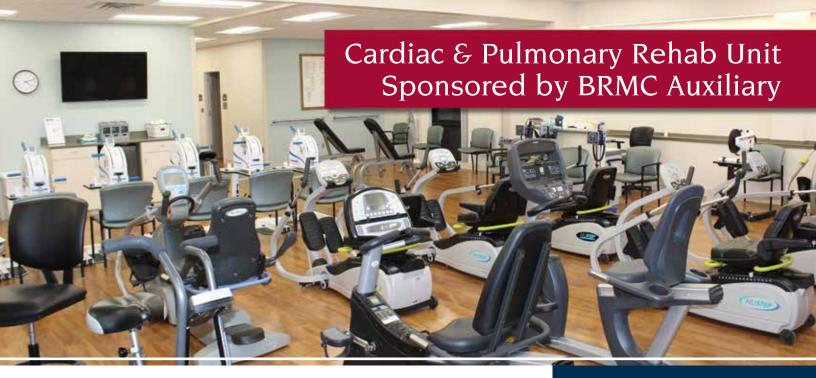

Upon completion of the \$250,000 campaign to renovate the BRMC Cardiac & Pulmonary Rehabilitation Unit sponsored by the BRMC Auxiliary, we held an open house in September to honor our donors who made this renovation a reality. Many

of the donors toured the Unit to see firsthand what their gifts accomplished. Patients that use this facility have since praised the enhancements. With these renovations made possible by gifts from our donors, and a staff of nurses and technicians giving personal attention to every patient, our community can be assured that they will find no better cardiac and pulmonary rehabilitation facility in which to find healing.