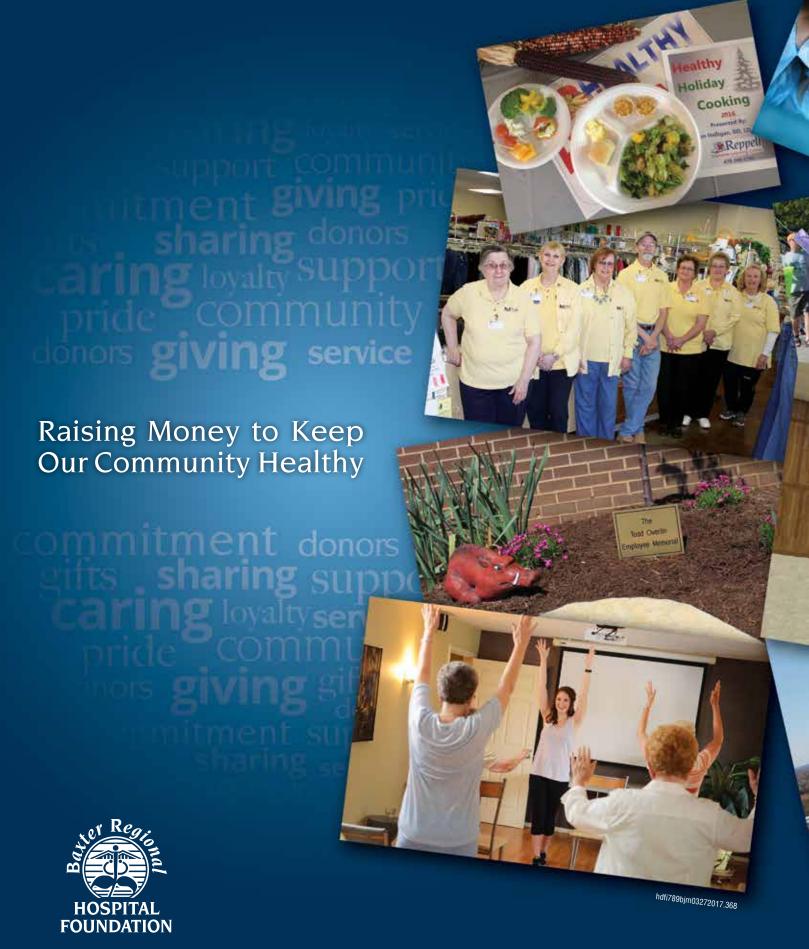

### Lend-A-Hand

The Baxter Regional Hospital Foundation hosts several events throughout the year with the theme "Lend-A-Hand, Touch A Life". This is done to enlist the community's help to financially support the Mruk Family Education Center on Aging, Peitz Cancer Support House, Reppell Diabetes Learning Center and Schliemann Center for Women's Health Education.

### World Diabetes Day

Every year, November 14th is globally recognized as World Diabetes Day (WDD) in honor and celebration of those living with and managing the chronic disease, diabetes. The Reppell Diabetes Learning Center hosted an annual WDD Celebration/Education Program on Monday, November 14th, 2016 with Trial Net Diabetes providing Type 1 Diabetes family screenings.

### Hangin' Out In The Hangar

The Mruk Family Education Center on Aging held their 3rd annual "Hangin' Out in the Hangar" fundraiser, appropriately named because it has been held in a very large airport hangar. Guests were treated to great food, music, and for the first time this year, several people left with homemade goodies for participating in the fun "cake walk." Of course, we cannot forget one of the largest silent auctions in our area and the popular 50/50 drawing. This year a 50" TV raffle was added. This fundraiser brought in \$15,000!

### Our Houses

The **Mruk Family Education Center on Aging** (MFECOA) is dedicated to helping you live a longer and healthier life. It provides educational programs, resources and healthcare services to older adults and their families to help them address aging issues.