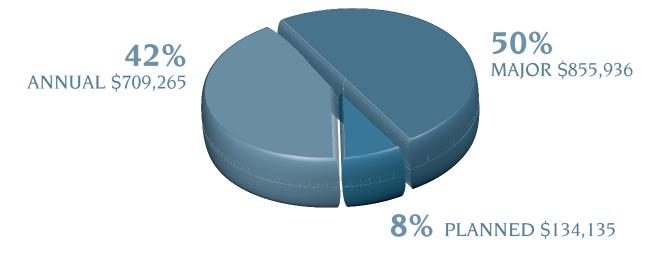

# 2013 TOTAL GIFTS \$1,699,336

## ENDOWMENTS & SUPPORT PROVIDED TO BRMC

| Women & Newborn Care Center Renovation       | \$ 1,000,000 |
|----------------------------------------------|--------------|
| Anderson Downes Nursing Scholarships         |              |
| Peitz Cancer Support House                   |              |
| Peitz Cancer Support House Renovation        |              |
| Mobile Mammography Unit                      |              |
| Auxiliary Salaries                           |              |
| Schliemann Center for Women's Health Educati | on83,318     |
| Robert L. Kerr Medical Scholarships          | 60,000       |
| The Mruk Family Education Center on Aging    |              |
| Fairlamb Senior Health Clinic                |              |
| EFD – Employee Crisis Fund                   |              |
| Reppell Diabetes Learning Center             |              |
| Caroline Austino Scholarship                 |              |
| EFD – Christian Clinic                       |              |
| EFD – BRMC Children & Grandchildren Scholars | ships 15,500 |
| EFD – Friends Fund                           |              |
| Baker Nursing Scholarships                   | 9,803        |
| Pharmacy Computer Software                   |              |
| Knox Wellness Center Televisions             | 4,346        |
| Patient Satisfaction Sound Monitor           | 4,121        |
| Diabetes Endowment                           | 4,102        |
| Diagnostic Mammogram Fund                    |              |
| ASU Paramedic Training                       |              |
| 32" Flat Screen Television for Lobby         | 2,325        |
| Reppell Diabetes Learning Center Trailer     | 2,200        |
| Hospice of the Ozarks                        |              |
| Auxiliary – Lobby Computers                  |              |
| TOTAL                                        |              |

TOTAL ......\$2,005,632