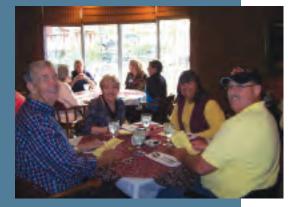

## Employee Fund Drive

This year our remarkable employees once again rose to the occasion with 84% of staff contributing, **pledging a grand total of \$117,213** during the 2013 Employee Fund Drive (EFD) campaign (picture at left). The national average for hospital employees to participate in employee fund drives is 25-35%. Many of the areas funded (some of which are solely funded by our employees) include the Employee Crisis Fund, Friends Fund, Employee Children and Grandchildren Scholarship Fund, Mountain Home Christian Clinic, Hospice House, and Community Health Education and Support Houses.