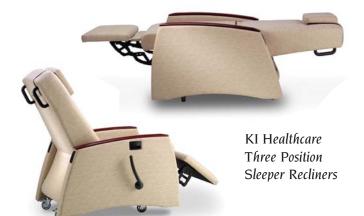

> S3EX Secure Care Stryker Hospital Beds

Family members will be more comfortable while visiting with new sleeper chairs in each room.

If you are interested in adopting one of the rooms on 3-West, please contact the Foundation office at 870-508-1770.