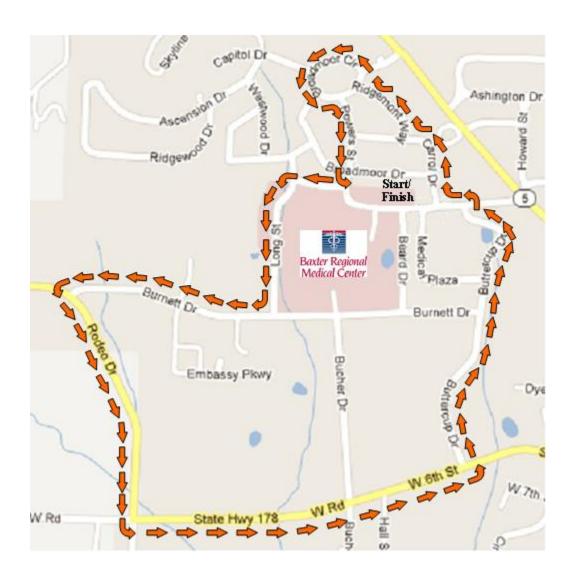

or damages and/or any other claims, demands, losses or damages, incurred by me in connection with any aspect of the 5k run and walk. If I am an employee of BRMC, I acknowledge that my participation in the Color Run is completely voluntary and does not constitute part of my work-related duties. I understand that my decision to participate, or not participate, in this activity will not affect my job status.

| PARTICIPANT SIGNATURE         | DATE |  |
|-------------------------------|------|--|
| GUARDIAN SIGNATURE (UNDER 18) | DATE |  |

### ALL PROCEEDS BENEFIT









#### PLEASE MAIL, FAX OR EMAIL YOUR COMPLETED REGISTRATION TO:

Baxter Regional Medical Center ATTN: Vicky Roland 624 Hospital Drive Mountain Home, AR 72653 Fax: (870) 508-1998 vroland@baxterregional.org



# **RACE MAP**