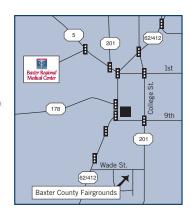

## 38th Annual Health Fair & Expo

Sponsored by Baxter Regional Medical Center, KTLO, Classic Hits & The Boot

Wednesday, April 26, 7:30 a.m. – 4 p.m. and Thursday, April 27, 7:30 a.m. – noon AT THE BAXTER COUNTY FAIRGROUNDS, MOUNTAIN HOME