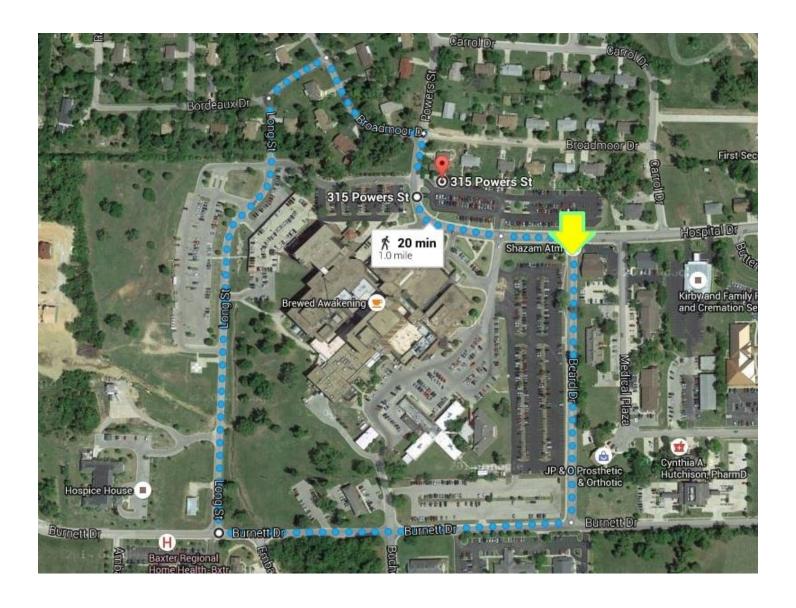

|                                                                |                                                                    |                                                  |                                                                |                                                                         |                                                                        | DATE                                                          |                                             |                                                           |

## PLEASE BRING IN OR MAIL YOUR COMPLETED REGISTRATION TO:

Peitz Cancer Support House 624 Hospital Drive Mountain Home, AR 72653 Fax: (870) 424-1690 mhudson@baxterregional.org



## **PARADE MAP**