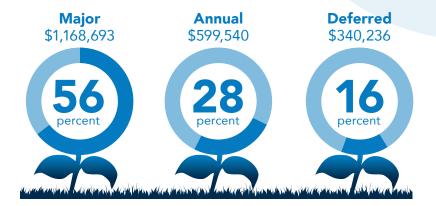

# MAJOR GIFTS

## Blessed with Your Generous Support

Although 2020 was a very tough year for our community, Baxter Regional Hospital Foundation would like to thank all those that stayed committed to our wonderful hospital.

With support from our Major Donors, the Foundation was able to help Baxter Regional Medical Center by assisting with funding for the following equipment needs or services lines:

- Four ventilators
- One ultraviolet light sanitizing machine
- Personal protective equipment
- Two new ambulances
- Stroke program
- Trauma program
- Security needs
- Healthcare scholarships
- Medical school scholarships
- Air bed transfer system for radiologic patients
- Virtual ICU equipment upgrade

There are also undesignated funds that are given and go to support the greatest need at the time of the gift.

Without a community like ours that will dig deep, even in the most challenging of times, Baxter Regional Medical Center cannot provide the excellent care that it does. As always—from our hearts to yours—THANK YOU!

#### Types of Major Gifts

- Cash
- Appreciated stocks
- Qualified Charitable
   Distribution from an IRA
- Certain assets