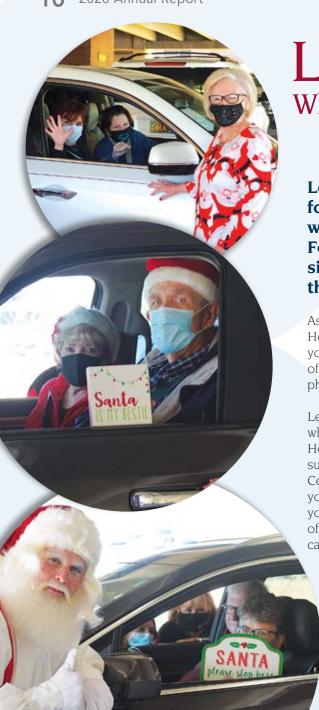

charitable remainder trust, an insurance policy, an IRA or a charitable gift annuity. Your gift will remain at BRMC, where it will benefit many health care issues—present and future.

Although 2020 looked different for the Legacy Society and our ability to get together in person was hindered, we adapted and the Hospital Foundation was able to host two drive-through events group.

#### 2020 Calendar of Events

October 13
"We Missed You!"
Drive-Through Event

December 10 **Christmas Drive-Through Event** 