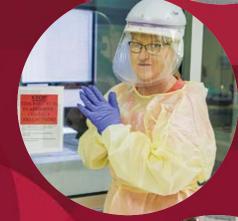

### Mary Ann Sladek's COVID-19 Story

"The nurses in this department are beyond special. Every time they get a call from a patient, they must add a plastic gown over their uniform, put on 2 pairs of gloves, add a special helmet over their cloth covered head and over a mask. The helmet covers their head. face and neck. Their shoes have a cloth covering. In spite of all that, they arrive in the patient's room, all smiles and ready to please the patient in any way they can. When they are through treating the patient with their excellent care, before they leave the room, they dispose of the plastic gown and one pair of the gloves. They add hand cleaner to the second pair and leave the room smiling.

"When the next patient rings for help, they go through this whole procedure again. They do this over and over again throughout their 12-hour shift. In spite of all this, they give every patient wonderful care, smiling all the while they are with them. I am so thankful for the care I received!"

Mary Ann was so moved by her experience with the COVID Unit at BRMC, she made a tax-deductible gift through the Heroes with Halos program in honor of the COVID Unit Nurses. Mary Ann is also a volunteer at BRMC.