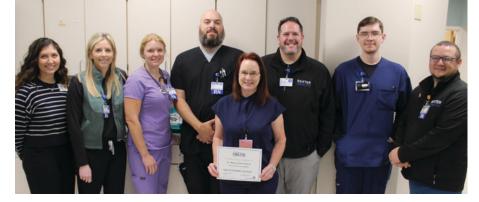

#### **MEDICAL GAS ALARM PANEL: \$138.000**

In 2024, fundraising efforts enabled us to purchase the hospital two new Tri-Tech Medical Gas Master Alarm Panels. These devices are essential for monitoring the levels and flow of medical gases in the hospital. This system is designed to alert staff to potential issues with the medical gas supply, such as low gas levels or leaks in the supply lines, which could affect the availability of these gases for patient care. The alarm panel plays a crucial role in the overall medical gas system, ensuring that patients have access to the necessary gases for treatment.