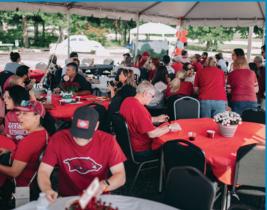

#### **HAWG WILD TAILGATE PARTY**

The Schliemann Center for Women's Health annual fundraiser always draws a great crowd and plays a major role in supporting the community house. New this year was their Hawg Wild Tailgate Party in September, held under big tents in the parking lot next to the center on the Baxter Health campus. A large crowd enjoyed the Razorback game on big screen TVs along with great BBQ, drinks, cornhole tournaments, yard games, and a silent auction. This was their largest and most successful fundraiser in the history of the Schliemann Center, raising more than \$30,000.