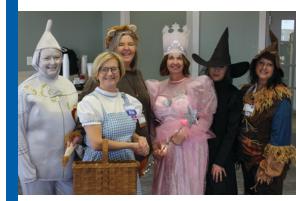

## EMPLOYEE FUND DRIVE

1,184 EMPLOYEES PLEDGED \$184,399

The 2024 Employee Fund Drive (EFD) was a huge success thanks to the generous Baxter Health Family!

Members of the Employee Fund Drive Council and a few fun Wizard of Oz characters visited departments and clinics during the EFD Kick-Off to deliver treats, thank employees for their continued support, and encourage them "follow the yellow brick road" to reach our 2024 goal.