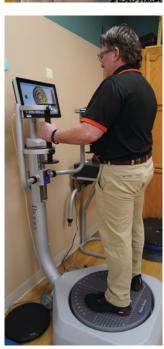

#### PHYSICAL THERAPY BALANCE SYSTEM: \$20,000

The Foundation raised donations to purchase a Biodex Balance System for the Physical Therapy department. This system features an interactive, dynamic platform that measures the strategies patients use to maintain their balance. The Balance Master® provides both static and dynamic assessments, offering quantitative data on sensory and voluntary motor control related to balance.