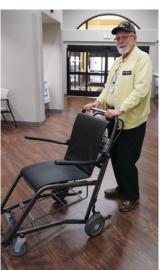

#### **STAXI TRANSPORT CHAIRS \$17,300**

Thanks to the generous support of the Baxter Health Auxiliary, the Foundation was able to purchase twelve new Staxi Transport Chairs for the hospital. These transport chairs provide safe, secure, and quiet patient transportation throughout the hospital.